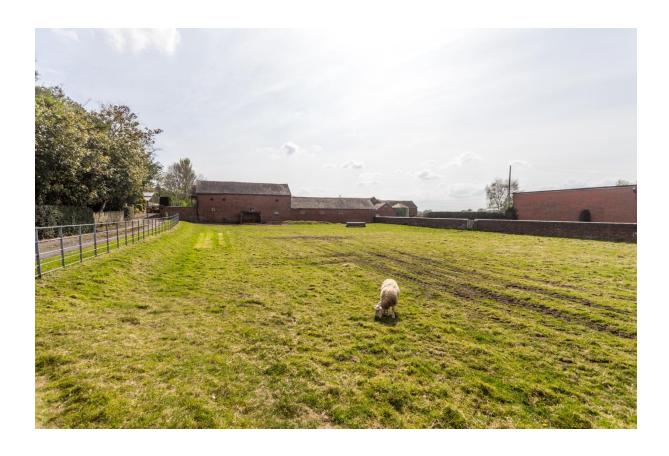

## Site 91 – Wall Farm Green space (amended 17.01.23)

| Site Details                            |                                                                                                                                       |                                                                               |
|-----------------------------------------|---------------------------------------------------------------------------------------------------------------------------------------|-------------------------------------------------------------------------------|
| Site name                               | Grid ref                                                                                                                              | Description and purpose                                                       |
| Wall Farm                               | Nantwich Road Audley                                                                                                                  | Land by Wall Farm model Farm                                                  |
| Checklist                               |                                                                                                                                       |                                                                               |
| Statutory designations (e.g. SSSI) None | Site allocations (give details)  AB22 Potential SHLAA                                                                                 | Planning permissions (give details)  Not applicable at time this was created. |
| NPPF Criteria                           |                                                                                                                                       |                                                                               |
| Close to the community it serves        | Demonstrably special to local community (beauty, historic significance, recreational value, tranquillity, wildlife, or other)         | Local in character and not extensive tract                                    |
| Yes                                     | Yes – walled farm area model farmstead Historic significance Beauty No public ROW but seen from adjacent footpath/entrance to village | Yes                                                                           |

## Images: