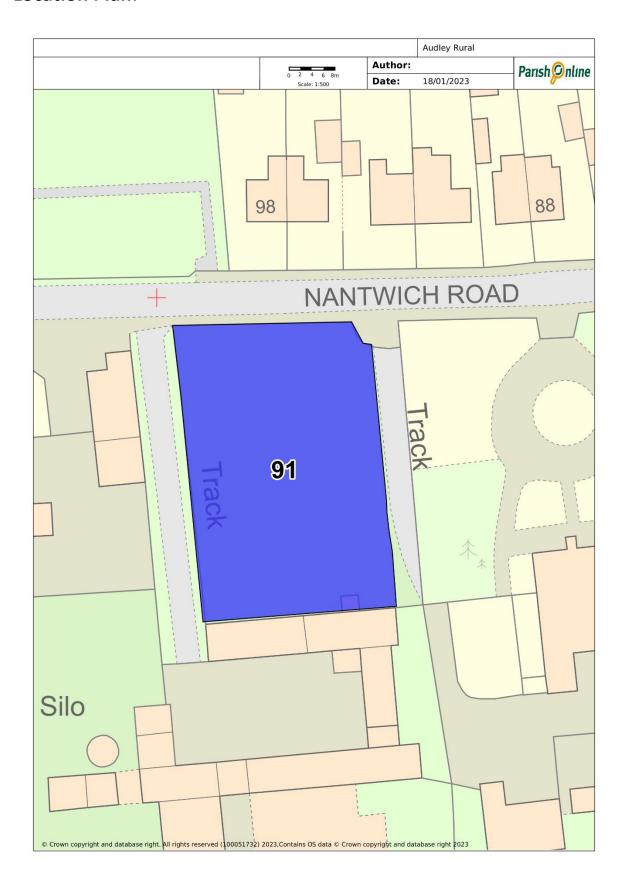

## Site 91 – Wall Farm Green space (amended 17.01.23)

| Site Details                            |                                                                                                                                       |                                                                               |
|-----------------------------------------|---------------------------------------------------------------------------------------------------------------------------------------|-------------------------------------------------------------------------------|
| Site name                               | Grid ref                                                                                                                              | Description and purpose                                                       |
| Wall Farm                               | Nantwich Road Audley                                                                                                                  | Land by Wall Farm model Farm                                                  |
| Checklist                               |                                                                                                                                       |                                                                               |
| Statutory designations (e.g. SSSI) None | Site allocations (give details)  AB22 Potential SHLAA                                                                                 | Planning permissions (give details)  Not applicable at time this was created. |
| NPPF Criteria                           |                                                                                                                                       |                                                                               |
| Close to the community it serves        | Demonstrably special to local community (beauty, historic significance, recreational value, tranquillity, wildlife, or other)         | Local in character and not extensive tract                                    |
| Yes                                     | Yes – walled farm area model farmstead Historic significance Beauty No public ROW but seen from adjacent footpath/entrance to village | Yes                                                                           |

## **Location Plan:**